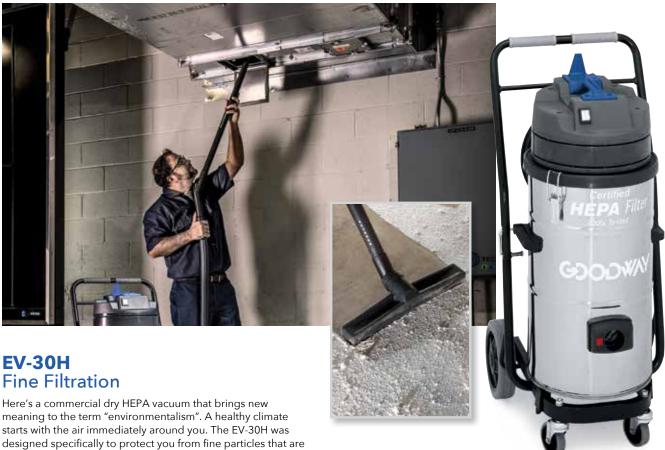

## **CLEAR AIR WITH THIS HEPA FINE-PARTICLE VAC**

## **EV-30H**

associated with health risks, especially when airborne.

A three-stage filtration system, including 0.3 microns HEPA filter, ensures that only safe air is allowed to return to your workspace. A wide assortment of attachments is also included to effectively remove particles from tight corners and open spaces alike.

EV-30H: Commercial Dry HEPA Vacuum, including filters, 10.6 gallon polished steel tank, handles, wheels and casters, 8 1/2' vinyl crushproof hose, three piece 52" wand, 16" floor brush, 3" dusting 

| EV-30H            |                                                                          |  |
|-------------------|--------------------------------------------------------------------------|--|
| Motor Power       | 1.6 HP                                                                   |  |
| Input Power       | Standard: 10 amps, 115V, 50/60 Hz AC<br>Optional: 5 amps, 230V, 50/60 Hz |  |
| Power Supply Cord | 27′, 16-3                                                                |  |
| Static Water Lift | 90"                                                                      |  |
| Air Displacement  | 115 CFM                                                                  |  |
| Filtration        | 5 microns paper, 5 microns polyester and 0.3 Microns HEPA                |  |
| Tank              | 10.6 gallons polished steel                                              |  |
| Dry Capacity      | 3.2 gallons                                                              |  |
| Noise Level       | 78 dBA                                                                   |  |
| Dimensions        | 13" diameter tank x 38" high                                             |  |
| Weight            | 36 lbs                                                                   |  |

## **FEATURES**

- Large HEPA filter
- · Polyester filter protector
- Paper filter collection bag & plastic bag tank liner
- Heavy-duty motor
- · Polished steel tank
- · Multiple cleaning tools
- Includes hose, wand and tools