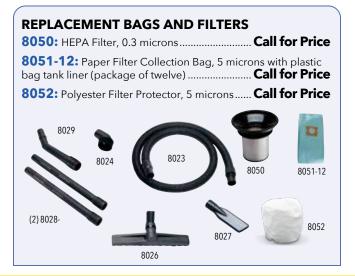

## **FEATURES**

- Large HEPA filter
- · Polyester filter protector
- Paper filter collection bag & plastic bag tank liner
- Heavy-duty motor
- · Polished steel tank
- · Multiple cleaning tools
- Includes hose, wand and tools